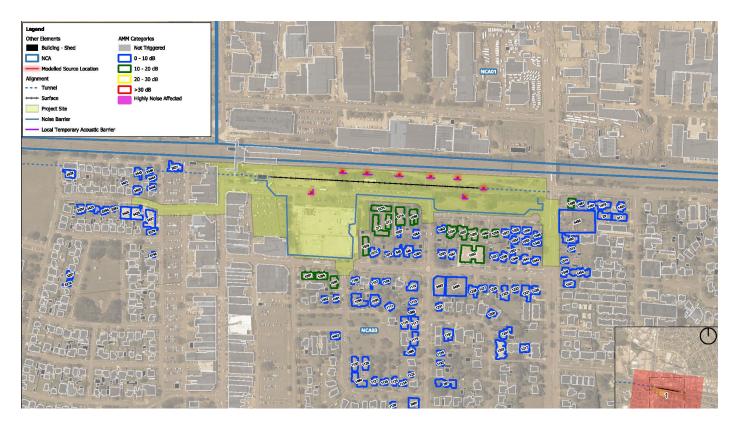

FIGURE 4. EXTENDED CONCRETE POURS NOISE MODELLING MAP SHOWING PROPERTIES CONSULTED WITH IN THE 10-20 DB AMM CATEGORY

FIGURE 5. CONCRETE FINISHING WORKS NOISE MODELLING MAP SHOWING PROPERTIES CONSULTED WITH IN THE 10 - 20 DD AMM