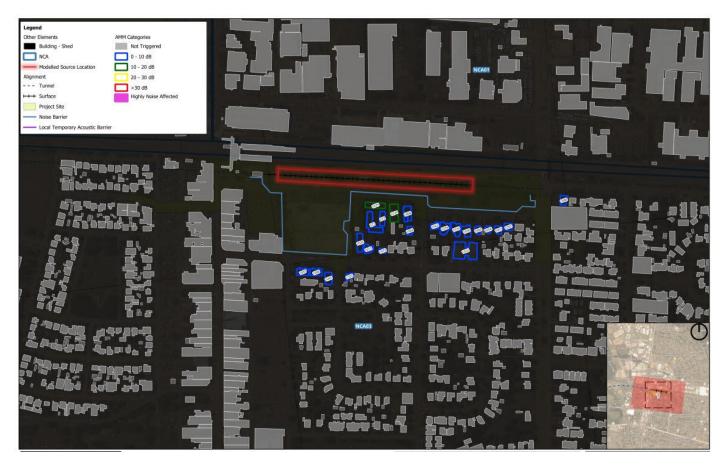

#### 3.4 Distribution maps

FIGURE 2. DISTRIBUTION MAP - 200M RADIUS OF SITE

FIGURE 3. OVERSIZED PLANT AND EQUIPMENT DELIVERIES NOISE MODELLING MAP SHOWING PROPERTIES CONSULTED WITH IN THE  $10-20~\mathrm{DB}$  AMM CATEGORY

FIGURE 4. EXTENDED CONCRETE POURS NOISE MODELLING MAP SHOWING PROPERTIES CONSULTED WITH IN THE 10-20 DB AMM CATEGORY

FIGURE 5. CONCRETE FINISHING WORKS NOISE MODELLING MAP SHOWING PROPERTIES CONSULTED WITH IN THE 10 - 20 DD AMM