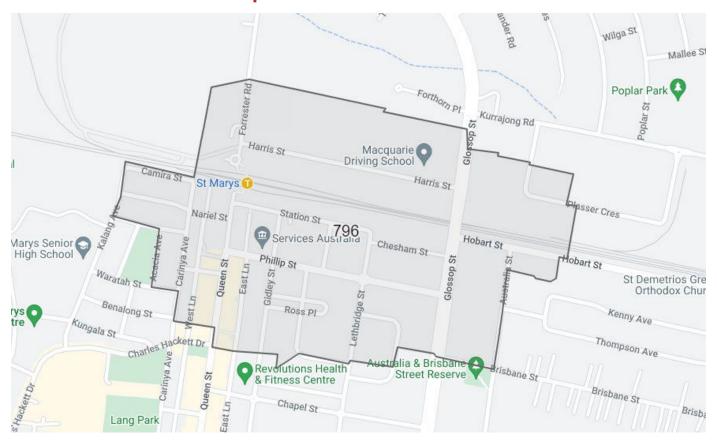

#### 3.4 Distribution maps

FIGURE 2. DISTRIBUTION MAP - 200M RADIUS OF SITE

FIGURE 3. OVERSIZED PLANT AND EQUIPMENT DELIVERIES NOISE MODELLING MAP SHOWING PROPERTIES CONSULTED WITH IN THE  $10-20~\mathrm{DB}$  AMM CATEGORY