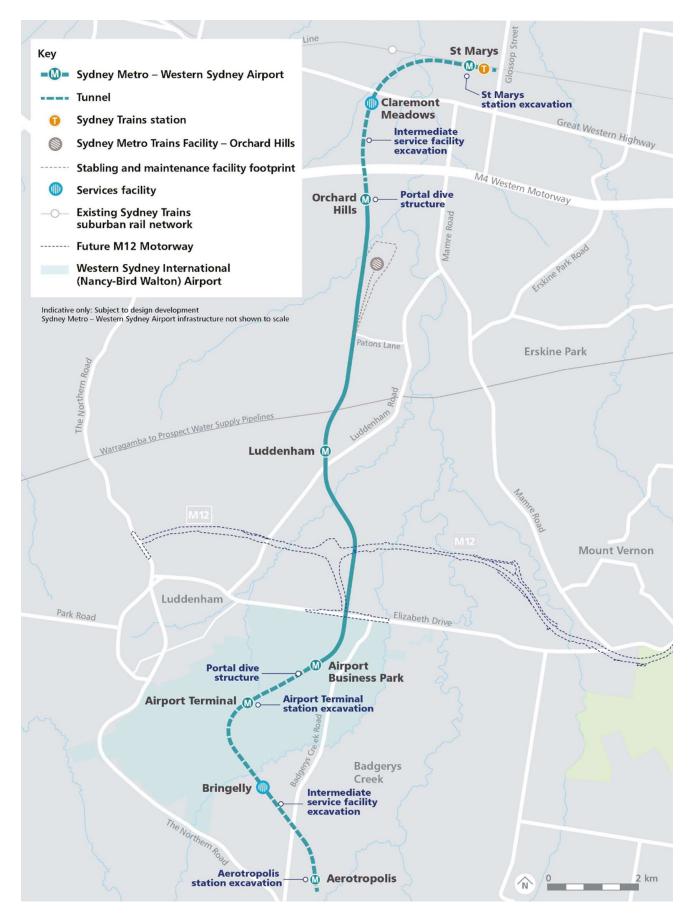

Parklife Metro will also operate and maintain the Sydney Metro – Western Sydney Airport (SM-WSA) line, and its assets for 15 years after it becomes operational in 2026.

FIGURE 1. MAP OF THE SM-WSA PROJECT ALIGNMENT, AND STATION LOCATIONS