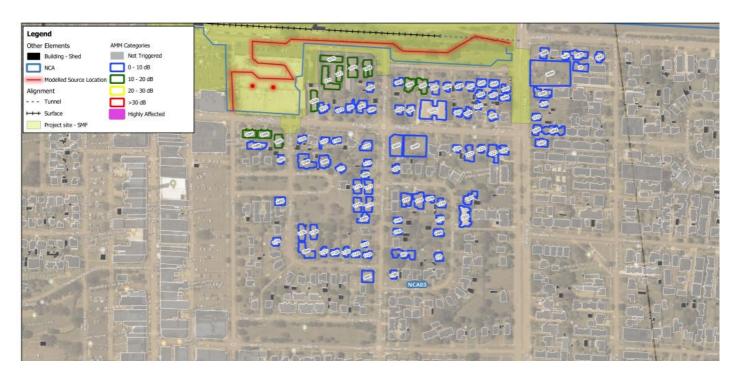

#### 3.4 Distribution maps

FIGURE 2. DISTRIBUTION MAP - 200M RADIUS OF SITE

FIGURE 3. OVERSIZED PLANT AND EQUIPMENT DELIVERIES NOISE MODELLING MAP SHOWING PROPERTIES CONSULTED WITH IN THE  $10-20~\mathrm{DB}$  AMM CATEGORY