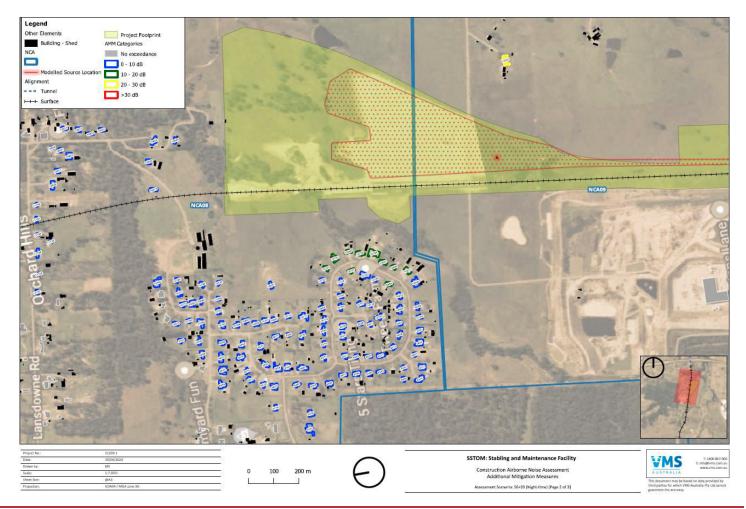

#### FIGURE 4-4: SMF DNVIS OOH EVENING PREDICTED AIRBORNE CONSTRUCTION NOISE

| Receiver     | NML                        | Predicted <sup>1</sup> Airborne Noise for each Concurrent Scenario L <sub>eq(15min)</sub> dBA |                 |  |  |
|--------------|----------------------------|-----------------------------------------------------------------------------------------------|-----------------|--|--|
| Туре         | L <sub>eq(15min)</sub> dBA | S6+S9 <sup>2</sup>                                                                            | S9 <sup>2</sup> |  |  |
|              |                            | (worst case)                                                                                  | (worst case)    |  |  |
| Noise Catchm | ent Area 07³               |                                                                                               |                 |  |  |
| Residential  | 52                         | 48                                                                                            | 38              |  |  |
| Noise Catchm | ent Area 08                |                                                                                               |                 |  |  |
| Residential  | 49                         | 59                                                                                            | 49              |  |  |
| Commercial   | 65                         | 45                                                                                            | 35              |  |  |
| Industrial   | 70                         | 47                                                                                            | 37              |  |  |
| Noise Catchm | ent Area 09                |                                                                                               |                 |  |  |
| Residential  | 45                         | 61                                                                                            | 51              |  |  |
| Commercial   | 65                         | 49                                                                                            | 40              |  |  |
| Industrial   | 70                         | 54                                                                                            | 51              |  |  |

Note 1: A number in bold italics indicates exceedance of the NML.

In summary for S6+S9, the worst case predictions are:

- 237 receivers have been identified as being noise affected during night periods (>NML)
- 6am to 7am Monday to Fridays are predicted to be 21 dB(A) above the NML at residential receivers in NCA 09, and
- 1pm to 4pm Saturdays are predicted to be 16dB(A) above the NML at residential receivers in NCA 09.