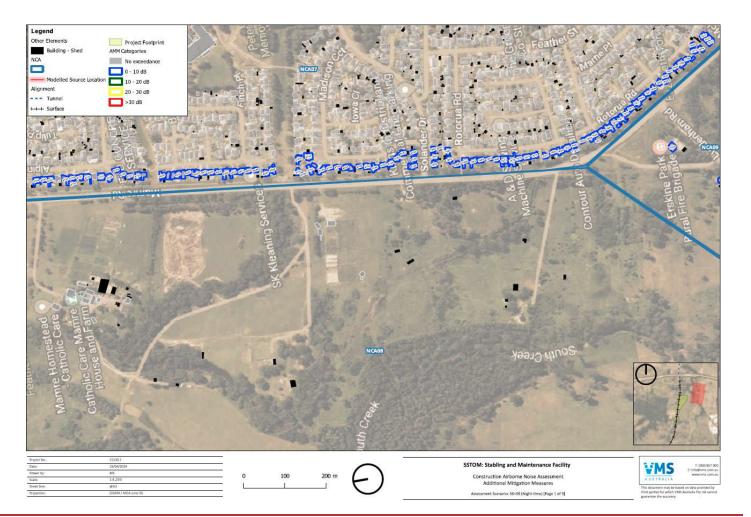

### 4.3 Predicted impacts summary and mitigation measures

Appendix E shows the impact maps for the impacts of concurrent bulk earthworks and spoil deliveries (S6+S9) for the proposed out of hours (OOH) night period as the period with the lowest NML.

The DNVIS predicted airborne construction noise for OOH night (6am – 7am Monday to Friday) and OOH evening (Saturday 1pm to 4pm) are shown in

| Receiver     | NML                        | Predicted <sup>1</sup> Airbor | Predicted <sup>1</sup> Airborne Noise for each Concurrent Scenario L <sub>eq(15min)</sub> dBA |                 |  |  |
|--------------|----------------------------|-------------------------------|-----------------------------------------------------------------------------------------------|-----------------|--|--|
| Туре         | L <sub>eq(15min)</sub> dBA | S6+S9 <sup>2</sup>            | S8 <sup>2</sup>                                                                               | S9 <sup>2</sup> |  |  |
|              |                            | (worst case)                  | (worst case)                                                                                  | (worst case)    |  |  |
| Noise Catchm | ent Area 07³               |                               |                                                                                               |                 |  |  |
| Residential  | 40                         | 48                            | <35                                                                                           | 38              |  |  |
| Noise Catchm | ent Area 08                |                               |                                                                                               |                 |  |  |
| Residential  | 45                         | 59                            | <35                                                                                           | 49              |  |  |
| Commercial   | 65                         | 45                            | <35                                                                                           | 35              |  |  |
| Industrial   | 70                         | 47                            | <35                                                                                           | 37              |  |  |
| Noise Catchm | ent Area 09                |                               |                                                                                               |                 |  |  |
| Residential  | 40                         | 61                            | 48                                                                                            | 51              |  |  |
| Commercial   | 65                         | 49                            | 40                                                                                            | 40              |  |  |
| Industrial   | 70                         | 54                            | 56                                                                                            | 51              |  |  |