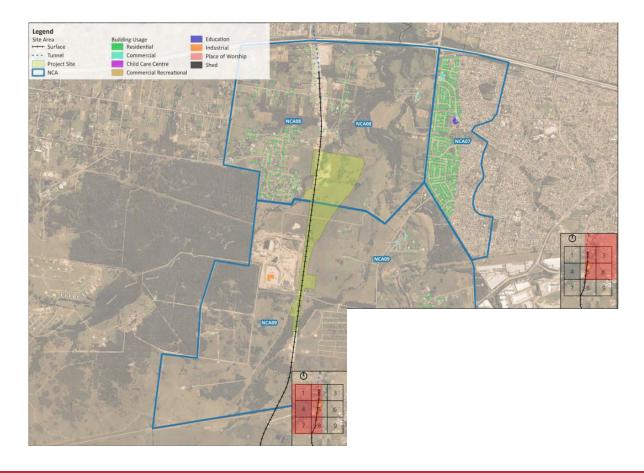

The Noise Catchment Areas (NCAs) and Noise Management Levels (NMLs) relevant to SMF works are detailed in Figure 4-1. Descriptors of each NCA is detailed in Table 4-1. The activity scenarios modelled in the DNVIS are shown in Figure 4-2. The scenarios relevant to this Community Agreement is Scenario 6 (S6) and Scenario 9 (S9); bulk earthworks and spoil deliveries respectively. The consulted receivers for this Community Agreement are those identified for S6 and S9.

| NCA   | Description                                                                                                                                                                                                                                                    |
|-------|----------------------------------------------------------------------------------------------------------------------------------------------------------------------------------------------------------------------------------------------------------------|
| NCA07 | Predominantly medium density single-storey residential dwellings, located to the east of the project. Ambient noise conditions are dominated by traffic along Mamre Road.                                                                                      |
| NCA08 | Predominantly low-density single storey residential dwellings. East of the project is mostly open land with scattered receivers along Samuel Marsden Road and Lansdowne Road. Ambient noise conditions are dominated by traffic along the M4 Western Motorway. |
| NCA09 | Open farmland and a grouping of low-density single storey residential dwellings within 1200 metres east of the project along Luddenham Road.                                                                                                                   |