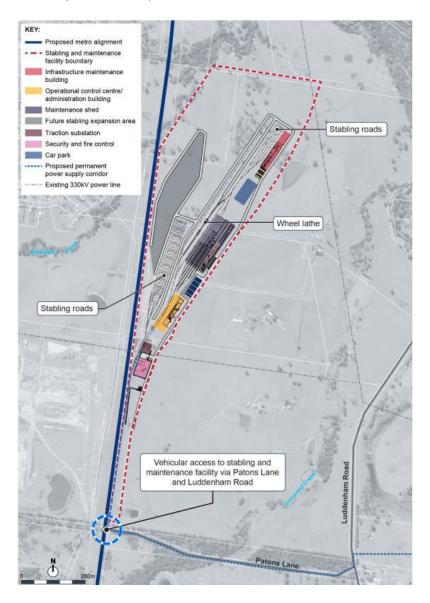

### 3.1 SMF operations scope

The SMF will provide supporting infrastructure for the ongoing maintenance of rolling stock of Sydney Metro Western Sydney Airport line. The main buildings at the site will include the Operations Control Centre (OCC), maintenance and administration buildings. The OCC is the control centre for the centralised control and monitoring of operation activities. It is located adjacent to the Rolling Stock Maintenance Workshop and Administration Building. The OCC will include the Depot Control Centre (DCC), Maintenance Diagnostics Centre (MDC), staff support facilities and associated plant and equipment functions.

The maintenance and administration building is the largest building at the SMF. It contains the maintenance and administration functions which is critical to the operation of the Metro Line and will be subject to 120-year design life and security requirements.

The third building on site will be the substation building, which will provide the electrical supply for the SMF and traction power for the SMF and the network. Major works will include construction of the buildings, pavement and road furniture, mechanical, electrical, plumbing, fire services, track alignment and track form, fencing and landscaping. Utilities works for the SMF will include a 132kV bulk power supply, potable water and wastewater (sewer).

FIGURE 3-1: SMF INDICATIVE LAYOUT (EIS CHAPTER 7)