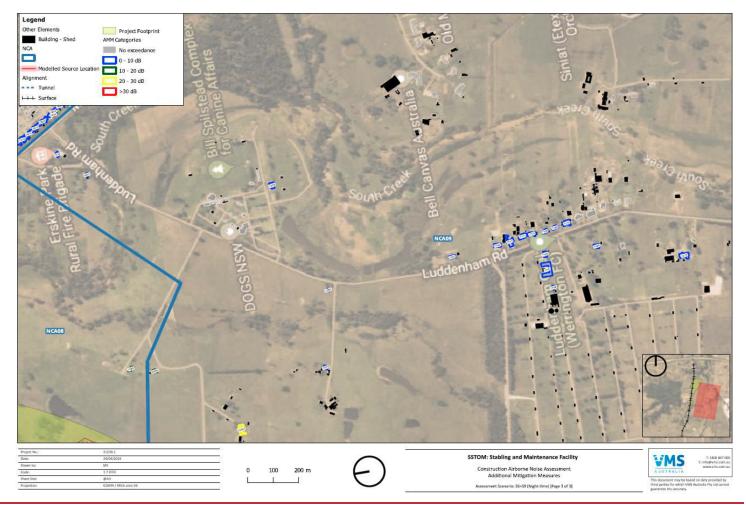

### 4.3 Predicted impacts summary and mitigation measures

Appendix E shows the impact maps for the impacts of concurrent bulk earthworks and spoil deliveries (S6+S9) for the proposed out of hours (OOH) night period as the period with the lowest NML.

The DNVIS predicted airborne construction noise for OOH night (6am – 7am Monday to Friday) and OOH evening (Saturday 1pm to 4pm) are shown in

| Receiver     | NML                        | Predicted <sup>1</sup> Airbor | Predicted <sup>1</sup> Airborne Noise for each Concurrent Scenario L <sub>eq(15min)</sub> dBA |                 |  |  |
|--------------|----------------------------|-------------------------------|-----------------------------------------------------------------------------------------------|-----------------|--|--|
| Туре         | L <sub>eq(15min)</sub> dBA | S6+S9 <sup>2</sup>            | S8 <sup>2</sup>                                                                               | S9 <sup>2</sup> |  |  |
|              |                            | (worst case)                  | (worst case)                                                                                  | (worst case)    |  |  |
| Noise Catchm | ent Area 07³               |                               |                                                                                               |                 |  |  |
| Residential  | 40                         | 48                            | <35                                                                                           | 38              |  |  |
| Noise Catchm | ent Area 08                |                               |                                                                                               |                 |  |  |
| Residential  | 45                         | 59                            | <35                                                                                           | 49              |  |  |
| Commercial   | 65                         | 45                            | <35                                                                                           | 35              |  |  |
| Industrial   | 70                         | 47                            | <35                                                                                           | 37              |  |  |
| Noise Catchm | ent Area 09                |                               |                                                                                               |                 |  |  |
| Residential  | 40                         | 61                            | 48                                                                                            | 51              |  |  |
| Commercial   | 65                         | 49                            | 40                                                                                            | 40              |  |  |
| Industrial   | 70                         | 54                            | 56                                                                                            | 51              |  |  |

Note 1: A number in bold italics indicates exceedance of the NML.

Note 1: A number in bold italics indicates exceedance of the NML.

In summary for S6+S9, the worst case predictions are:

- 237 receivers have been identified as being noise affected during night periods (>NML)
- 6am to 7am Monday to Fridays are predicted to be 21 dB(A) above the NML at residential receivers in NCA 09, and
- 1pm to 4pm Saturdays are predicted to be 16dB(A) above the NML at residential receivers in NCA 09.

As presented in the DNVIS, the number of receivers where NMLs are exceeded for S6+S9 are as follows:

| S6+S9 Scenario               | Nı                                       | umber of Receivers wh  | nere NMLs are Exceed   | ed         |
|------------------------------|------------------------------------------|------------------------|------------------------|------------|
| Noise Period                 | 0 – 10dB >NML                            | 10 – 20dB >NML         | 20 – 30dB >NML         | >30dB >NML |
| OOH Night<br>(Weekday 6-7am) | 106 (NCA07)<br>111 (NCA08)<br>18 (NCA09) | 11(NCA08)<br>1 (NCA08) | 1 (NCA07) <sup>1</sup> | Nil        |