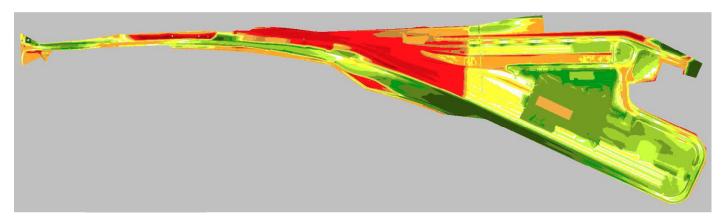

Approximately 130,000m³ of material will be placed across the 48-hectare site; about half of this material will be cut from existing site material and about half will be imported. Importation is necessary as the entire site on average must be raised by 600mm. The below heat map (Figure 3-2) indicates the cut and fill quantities required for the leveling of the site to the underside of the structural zone. The SMF will be raised on average across the site by 600mm.

FIGURE 3-2: INDICATIVE SMF CUT AND FILL LOCATIONS