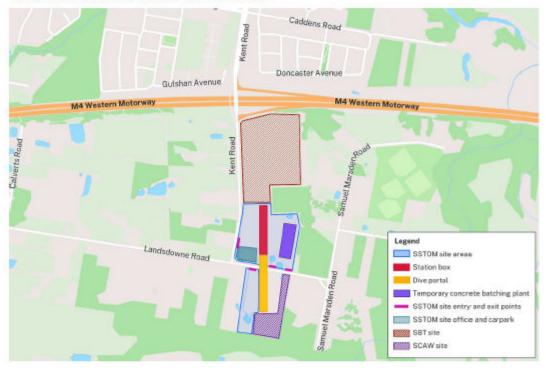

### Orchard Hills Metro Station work location:

### Work location:

Access information in over 100 languages

Download Sydney Metro Connect from the App store or get it on Google Play.

Sydney Metro - Western Sydney Airport - PLM00036

Page **26** of **28** Parklife Metro © All rights reserved Restricted Internal reference