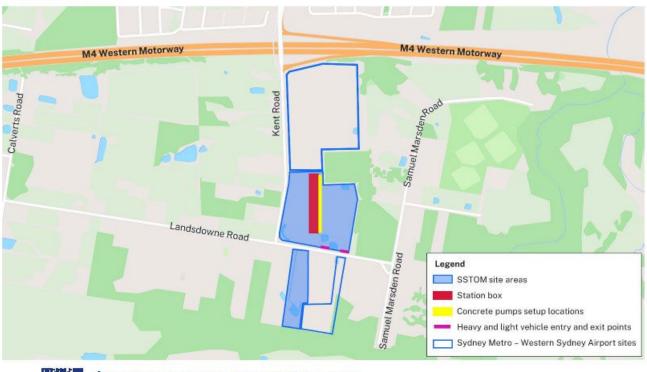

### Orchard Hills Metro Station:

- Excavations, waterproofing, formwork, steel fixing and concrete pours inside the station box to construct the base and walls of the station, and drainage pits.
- Constructing a concrete batching plant on the eastern end of the site, which will provide concrete services to multiple SSTOM sites and locations.
- Surveying and geotechnical investigations, including potholing, non-destructive digging and testing along local surrounding roads to inform utility designs.

### Orchard Hills Metro Station work location:

### Work location:

Access information in over 100 languages

Download Sydney Metro Connect from the App store or get it on Google Play.

Sydney Metro - Western Sydney Airport - PLM00036

Page **26** of **28** Parklife Metro © All rights reserved Restricted Internal reference