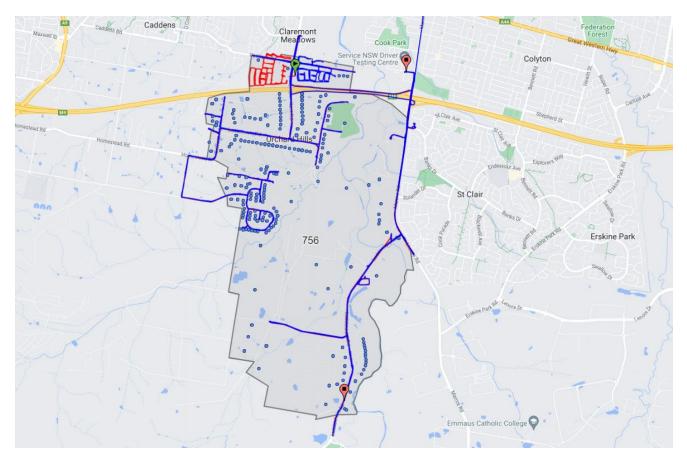

ling with impacted properties shown in Appendix A.                           |                           |  |  |
| Concrete batching plant | Full list of properties distributed to in Appendix C.                                   | Doorknocks and phonecalls |  |  |
| operations              | Noise modelling with impacted properties shown in                                       | Monthly notifications     |  |  |
|                         | Appendix A.                                                                             | OOHW notifications        |  |  |
|                         |                                                                                         | Campaign emails           |  |  |

## 3.4 Distribution maps



FIGURE 2. DISTRIBUTION MAP - 200M RADIUS OF SITE



#### FIGURE 3. DISTRIBUTION MAP TO ALL AFFECTED NOISE RECEIVERS

# 4 Conclusion

All consultation undertaken to date, including monthly construction updates; OOHW notifications, specific notifications and door knocks to all noise affected receivers identified in our noise modelling has resulted in no feedback or preferences on specific mitigation measures or respite periods. Receivers have agreed to the respite periods proposed for all upcoming OOHW.

The standard mitigation measures and respite requirements established in the Sydney Metro Construction Noise and Vibration Standard and Project EPL 21807, will be implemented during the works and follow-up consultation will be undertaken by the Parklife Metro Community Place Manager to ascertain the effectiveness of the implemented controls