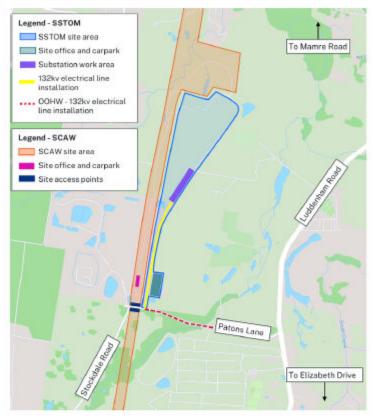

#### Stabling and Maintenance Facility:

- Major earthworks at the Stabling and Maintenance Facility site, including importing materials, excavations
  and compacting for the rail areas, and substation and operations control centre buildings.
- Construction of a new 132kV powerline at the Stabling and Maintenance Facility site, commencing from the future substation area, working towards Patons Lane
- Major drainage works, including excavations, installing pits and pipes, and backfilling at the Stabling and Maintenance Facility site.

#### Surface and Civil Alignment works include:

- Drainage installation and construction of the access road off Lansdowne Road
- · Deliveries and placement of oversized infrastructure at Blaxland Creek, Patons Lane and Unnamed Creek
- Ongoing surface formation and earthworks for the track alignment between Lansdowne Road and the Warragamba Pipelines
- Installation of concrete parapets on the viaduct over Patons Lane
- Finishing works Including topsoiling, landscaping and Installation of open drains and fencing, continue.

#### Out-of-hours work activity includes:

- Deliveries of over-sized equipment and machinery and materials to the Orchard Hills Metro Station and Stabling Maintenance Facility sites
- Extended work hours for large concrete pours and concrete finishing works inside the station box at the Orchard Hills site.
- Dewatering activities at the Orchard Hills and Stabling Maintenance Facility sites
- · Extended work hours for major earthworks at the Stabling Maintenance Facility site
- Concrete batching plant operations at the Orchard Hills Metro Station site
- Viaduct Installation at Unnamed Creek and over Patons Lane
- Abutment steel fixing and Formwork Installation at Patons Lane South.