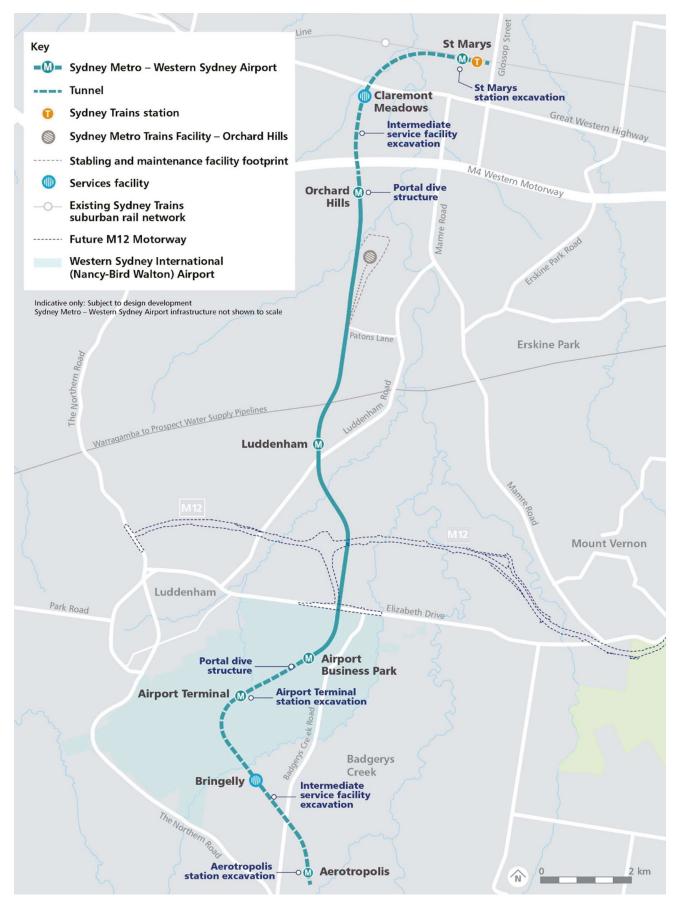

Parklife Metro will also operate and maintain the Sydney Metro – Western Sydney Airport (SM-WSA) line, and its assets for 15 years after it becomes operational in 2026.

FIGURE 1. MAP OF THE SM-WSA PROJECT ALIGNMENT, AND STATION LOCATIONS

Parklife Metro will deliver:

- Around 4.3km of twin rail tunnels (generally located side by side) between St Marys (the Northern extent of the project) and Orchard Hills
- A cut-and-cover tunnel around 350 metres long (including tunnel portal), transitioning to an in-cutting rail alignment south of the M4 Western Motorway at Orchard Hills
- Around 10km of rail alignment between Orchard Hills and Western Sydney International, consisting of a combination of viaduct and surface rail alignment
- Around two kilometres of surface rail alignment within Western Sydney International Airport
- Around 3.3km of twin rail tunnels (including tunnel portal) within Western Sydney International Airport
- Around 3km of twin rail tunnels between Western Sydney International Airport and the Aerotropolis Core
- Six new Metro Stations:
  - St Marys (providing an interchange with the existing Sydney Trains suburban rail network)
  - Orchard Hills
  - Luddenham
  - Airport Business Park
  - Airport Terminal

- Aerotropolis (the new Western Parkland City)
- Grade separation of the track alignment at key locations including:
  - Where the alignment interfaces with existing infrastructure such as the Great Western Highway, M4 Western Motorway, Lansdowne Road, Patons Lane, the Warragamba to Prospect Water Supply Pipelines, Luddenham Road, the future M12 Motorway, Elizabeth Drive, Derwent Road and Badgerys Creek Road
  - Crossings of Blaxland Creek, Cosgroves Creek, Badgerys Creek and other small waterways to provide flood immunity for the Project
- Modifications to the existing Sydney Trains station and rail infrastructure at St Marys (where required) to support interchange and customer transfer between the new metro station and the existing Sydney Trains suburban rail network
- A stabling and maintenance facility and operational control centre located to the south of Blaxland Creek and east of the proposed metro track
- New pedestrian, cycle, park-and-ride and kiss-and-ride facilities, public transport interchange infrastructure, road infrastructure and landscaping as part of the station precincts.