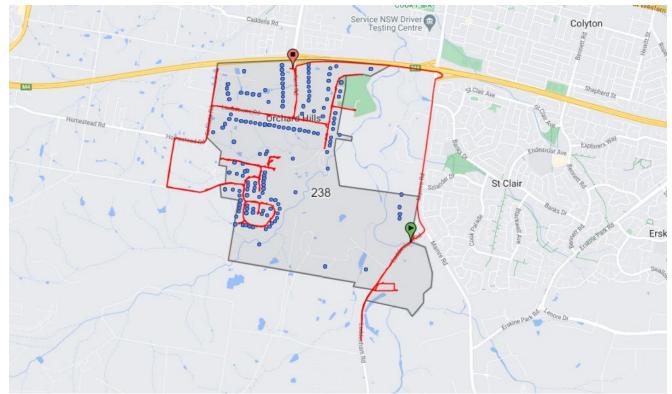

|  |  |
|                         | Noise modelling with impacted properties shown in Appendix A.                           |                           |  |  |
| Concrete batching plant | Full list of properties distributed to in Appendix C.                                   | Doorknocks and phonecalls |  |  |
| operations              | Noise modelling with impacted properties shown in                                       | Monthly notifications     |  |  |
|                         | Appendix A.                                                                             | OOHW notifications        |  |  |
|                         |                                                                                         | Campaign emails           |  |  |

## 3.4 Distribution maps



FIGURE 2. DISTRIBUTION MAP - 200M RADIUS OF SITE



#### FIGURE 3. DISTRIBUTION MAP TO ALL AFFECTED NOISE RECEIVERS

# 4 Conclusion

All consultation undertaken to date, including monthly construction updates; OOHW notifications, specific notifications and door knocks to all noise affected receivers identified in our noise modelling has resulted in no feedback or preferences on specific mitigation measures or respite periods. Receivers have agreed to the respite periods proposed for all upcoming OOHW.

The standard mitigation measures and respite requirements established in the Sydney Metro Construction Noise and Vibration Standard and Project EPL 21807, will be implemented during the works and follow-up consultation will be undertaken by the Parklife Metro Community Place Manager to asc